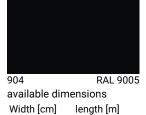

65

RAL color codes are informal indications only. The colors displayed on the screen may deviate from the original color of the product.

250