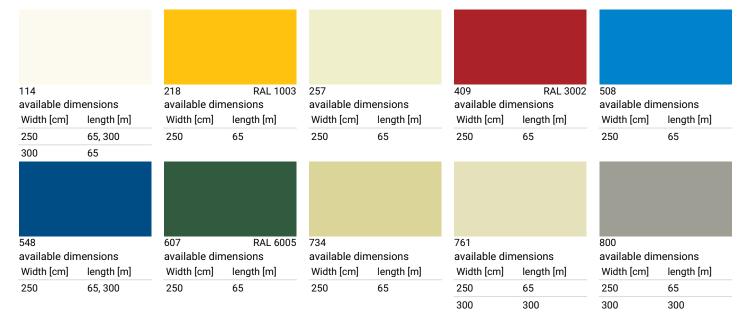

## All colors

| 04.5                 |            |
|----------------------|------------|
| 815                  |            |
| available dimensions |            |
| Width [cm]           | length [m] |
| 250                  | 65, 300    |

65

RAL color codes are informal indications only. The colors displayed on the screen may deviate from the original color of the product.

250