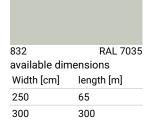

65

RAL color codes are informal indications only. The colors displayed on the screen may deviate from the original color of the product.

250