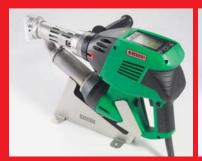

WELDPLAST S2, 230 V, with Euro plug 127.215

Perfect welding seams succeed with the WELDPLAST S2.

The WELDPLAST S2 is readily accessible on the practical device stand.

Even overhead work succeeds effortlessly with the WELDPLAST S2.