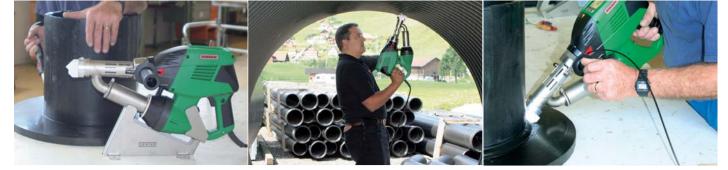

WELDPLAST S2, 230 V, with Euro plug 127.215

Perfect welding seams succeed with the WELDPLAST S2.

The WELDPLAST S2 is readily accessible on the practical device stand.

Even overhead work succeeds effortlessly with the WELDPLAST S2.

The WELDPLAST S2 succeeds due to its well-balanced ergonomics.

Multifunctional display

Freely adjustable swivel-mounted handgrip

Ergonomic construction

Maintenance-free blower

360° rotating welding shoe