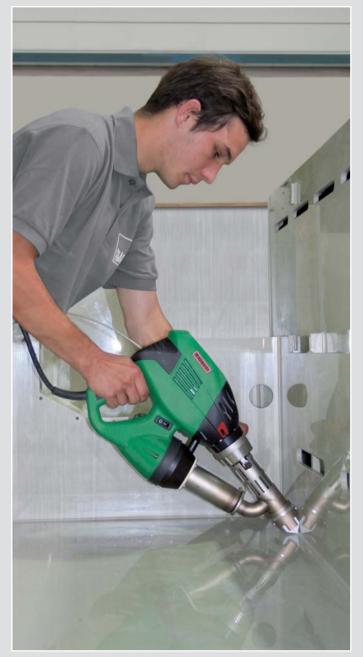

WELDPLAST S2, 230 V, with Euro plug 127.215

Perfect welding seams succeed with the WELDPLAST S2.

The WELDPLAST S2 is readily accessible on the practical device stand.

Even overhead work succeeds effortlessly with the WELDPLAST S2.