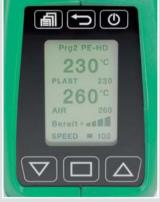

The WELDPLAST S2 succeeds due to its well-balanced ergonomics.

Multifunctional display

Freely adjustable swivel-mounted handgrip

Ergonomic construction

Maintenance-free blower

360° rotating welding shoe