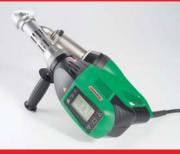

WELDPLAST S2, 230 V, with Euro plug 127.215

Perfect welding seams succeed with the WELDPLAST S2.

The WELDPLAST S2 is readily accessible on the practical device stand.

Even overhead work succeeds effortlessly with the WELDPLAST S2.