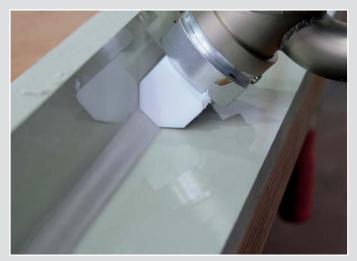

WELDPLAST S2, 230 V, with Euro plug 127.215

Perfect welding seams succeed with the WELDPLAST S2.

The WELDPLAST S2 is readily accessible on the practical device stand.

Even overhead work succeeds effortlessly with the WELDPLAST S2.